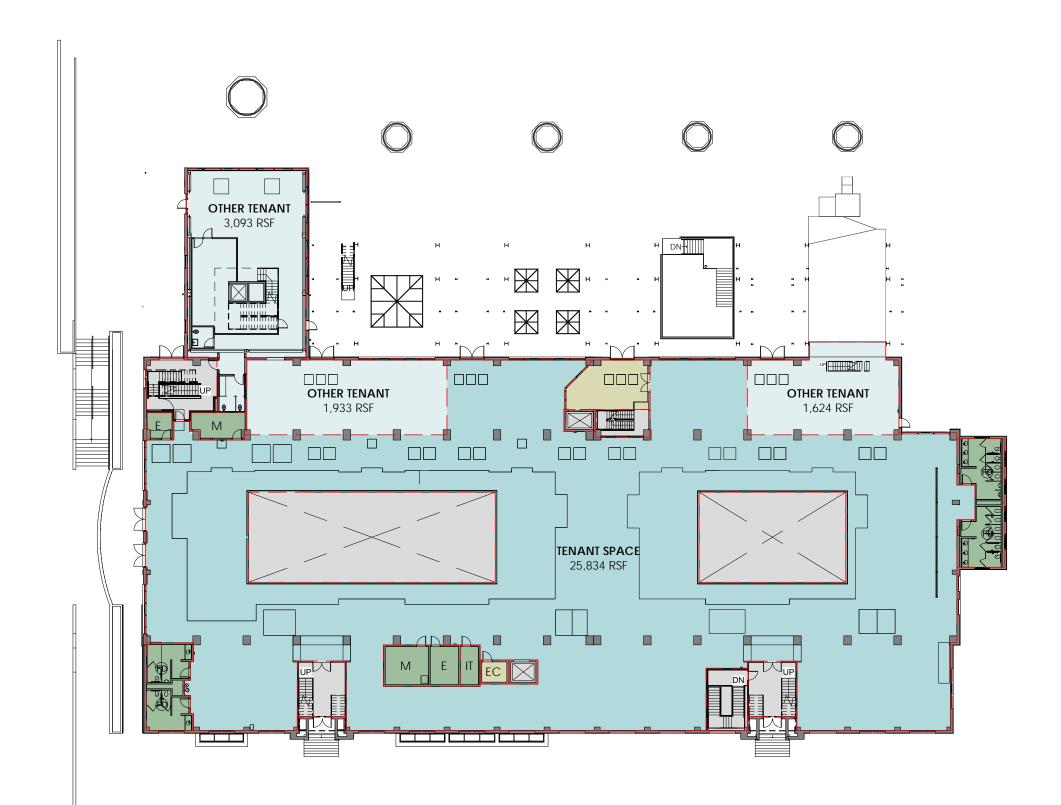

VERTICAL PENETRATION

CORRIDOR

BUILDING COMMON

COMMON AREA

TENANT SPACE

LEVEL 1

M - MECHANICAL E - ELECTRICAL IT - TELECOM S - SUMP PUMP

ROOM KEY

Area Calculations 07.31.2013

ROOM KEY

M - MECHANICAL E - ELECTRICAL IT - TELECOM EE - EMERGENCY ELECTRICAL EV - ELECTRICAL VAULT G - GENERATOR EM - ELEVATOR MACHINE **EP - ELEVATOR PIT** FR - FIRE RISER