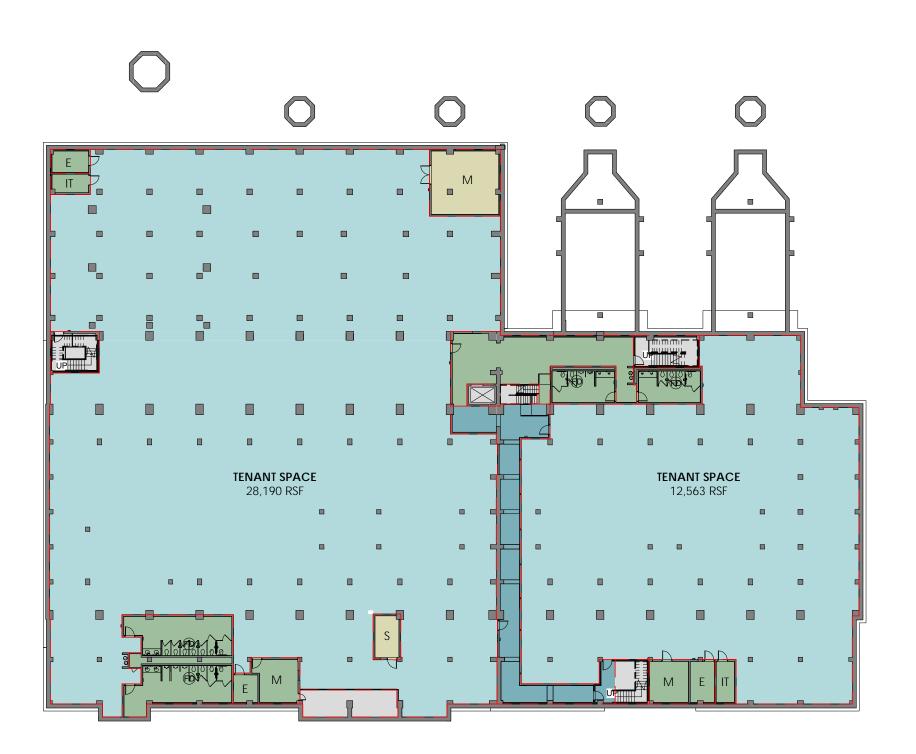

VERTICAL PENETRATION

CORRIDOR

BUILDING COMMON

COMMON AREA

TENANT SPACE

LEVEL 1

M - MECHANICAL E - ELECTRICAL IT - TELECOM S - SUMP PUMP

ROOM KEY

Area Calculations 07.31.2013

ROOM KEY

M - MECHANICAL E - ELECTRICAL IT - TELECOM EE - EMERGENCY ELECTRICAL EV - ELECTRICAL VAULT G - GENERATOR EM - ELEVATOR MACHINE **EP - ELEVATOR PIT** FR - FIRE RISER