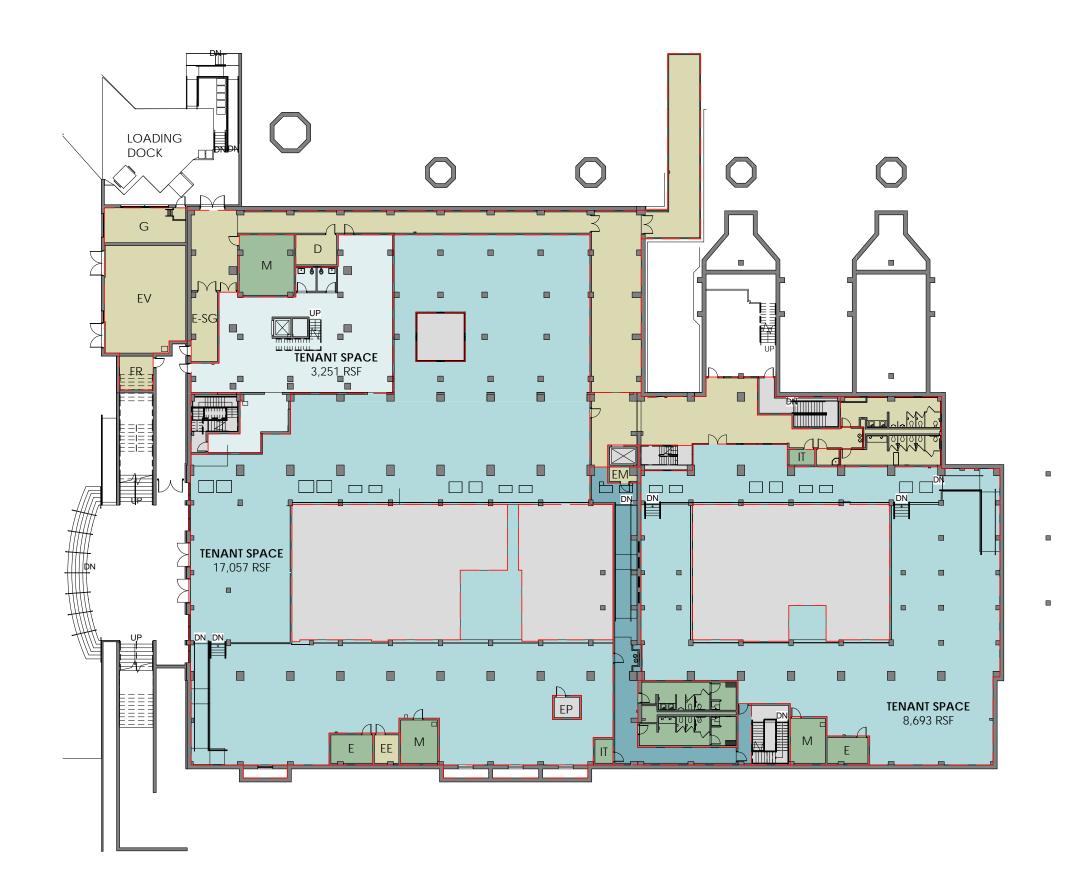

Area Calculations 07.31.2013

ROOM KEY

M - MECHANICAL E - ELECTRICAL IT - TELECOM EE - EMERGENCY ELECTRICAL EV - ELECTRICAL VAULT G - GENERATOR EM - ELEVATOR MACHINE **EP - ELEVATOR PIT** FR - FIRE RISER

E-SG - ELECTRICAL SWITCH GEAR D - MAIN DEMARC

LEVEL 2

TENANT SPACE

OTHER TENANT

COMMON AREA

CORRIDOR

BUILDING COMMON

VERTICAL PENETRATION

ALL AREAS AND DIMENSIONS ARE PRELIMINARY AND APPROXIMATE ONLY

**LEVEL 2 FLOOR PLAN** 

sĘ {Seaholm Power, LLC} DESIGN

**SEAHOLM POWER PLANT RENOVATION** 

Area Calculations 07.31.2013