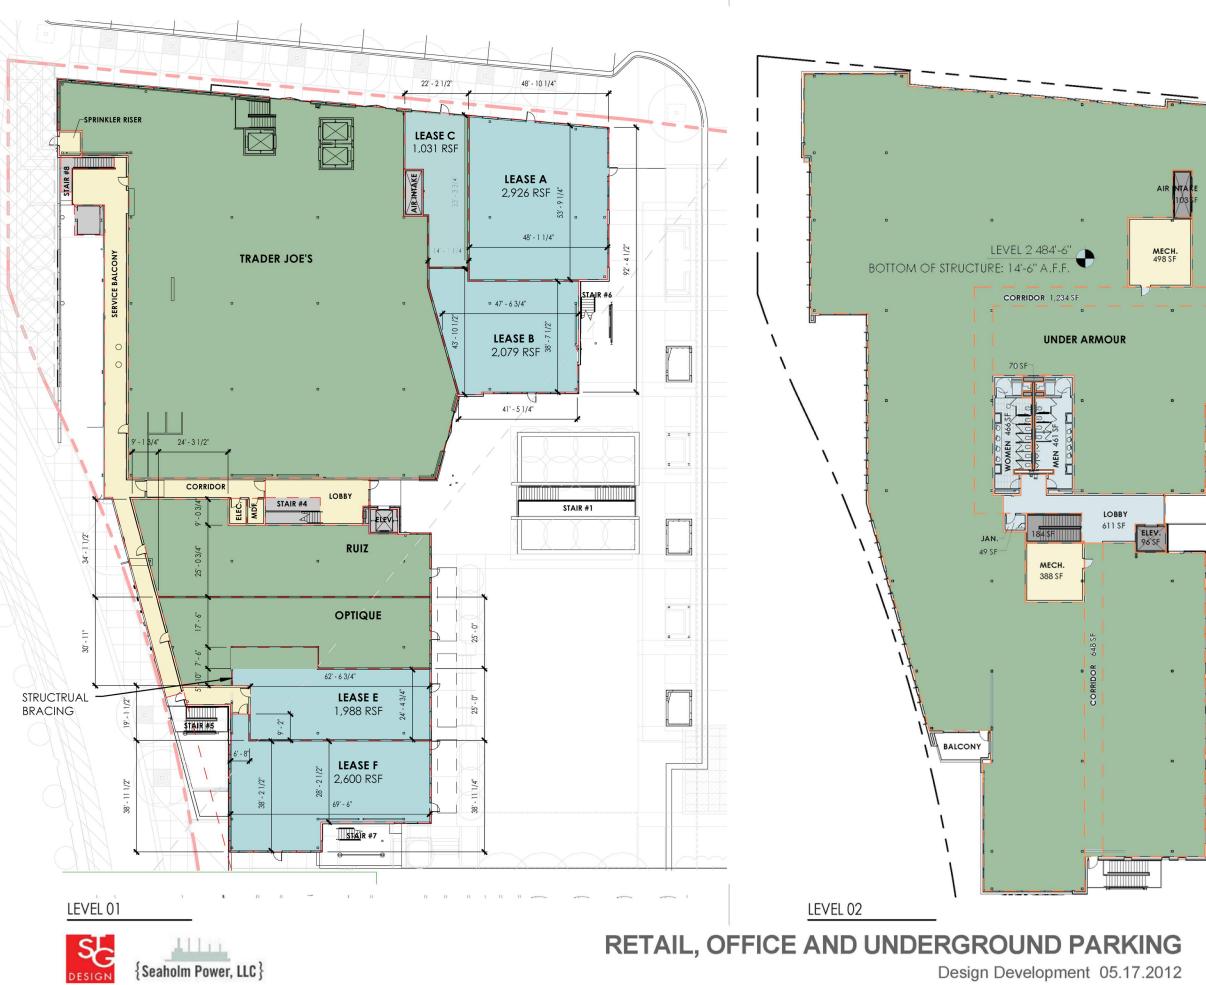

| LEVEL UI          |           |
|-------------------|-----------|
| BLDG SERVICE AREA | 2,623 SF  |
| MAJOR VERT. PEN.  | 590 SF    |
| TENANT AREA       | 29,239 SF |
|                   | 32,452 SF |

| LEVEL 02           |           |
|--------------------|-----------|
| BLDG SERVICE AREA  | 886 SF    |
| FLOOR SERVICE AREA | 3,469 SF  |
| MAJOR VERT. PEN.   | 453 SF    |
| TENANT AREA        | 28,377 SF |
|                    | 33,185 SF |
|                    | 65,637 SF |

BLDG SERVICE AREA

FLOOR SERVICE AREA

32

MAJOR VERT. PEN.

TENANT AREA

| DISCLAIMER: AREA | CALCULATIONS | ARE PRELIMINARY |
|------------------|--------------|-----------------|
| AND APPROXIMATE  | ONLY         |                 |

| OIN FERTILIER | 100    |
|---------------|--------|
| ANT AREA      | 28,377 |
|               | 33,185 |
|               | 65,637 |
|               |        |
|               |        |

FLOOR PLAN -LEVEL 1 & 2